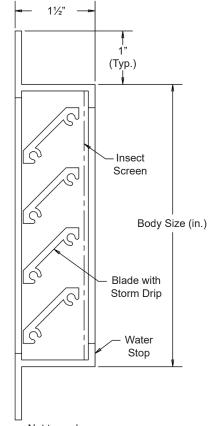

## STANDARD MATERIALS AND CONSTRUCTION

**FRAME:** .125" thick (nominal) extruded aluminum. **BLADE:** .125" thick (nominal) extruded aluminum.

SCREEN: 18/16 Mesh, .011" dia. aluminum wire, insect screen.

## **NOTES**

- 1.  $\frac{1}{2}$ " nominal deduction will be made to the opening size given unless otherwise stated.
- 2. Many stock sizes are available for immediate shipment. Brick vents are also available in practically any width or height.

Not to scale.

For custom size Brick Vents, contact customer service for details.

Brick Vent ▲ 1½" Deep ▲ 45° Straight Blades ▲ Stationary ▲ Flanged Frame ▲ Extruded Aluminum

Page 2

| Item | Qty | Opening Size   |                 |        |         |          |       |
|------|-----|----------------|-----------------|--------|---------|----------|-------|
|      |     | Width<br>("A") | Height<br>("B") | Finish | Tagging | Net Each | Total |
|      |     |                |                 |        |         |          |       |
|      |     |                |                 |        |         |          |       |
|      |     |                |                 |        |         |          |       |
|      |     |                |                 |        |         |          |       |
|      |     |                |                 |        |         |          |       |
|      |     |                |                 |        |         |          |       |
|      |     |                |                 |        |         |          |       |
|      |     |                |                 |        |         |          |       |
|      |     |                |                 |        |         |          |       |
|      |     |                |                 |        |         |          |       |
|      |     |                |                 |        |         |          |       |
|      |     |                |                 |        |         |          |       |
|      |     |                |                 |        |         |          |       |
|      |     |                |                 |        |         |          |       |
|      |     |                |                 |        |         |          |       |
|      |     |                |                 |        |         |          |       |