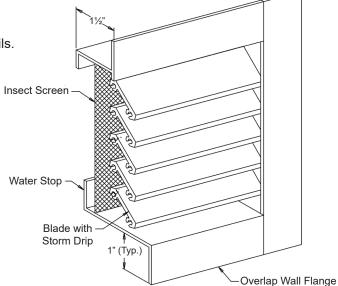

## STANDARD MATERIALS AND CONSTRUCTION

**FRAME:** .125" thick (nominal) extruded aluminum. **BLADE:** .125" thick (nominal) extruded aluminum.

SCREEN: 18/16 Mesh, .011" dia. aluminum wire, insect screen.

## **NOTES**

- 1.  $\frac{1}{2}$ " nominal deduction will be made to the opening size given unless otherwise stated.
- 2. Many stock sizes are available for immediate shipment. Brick vents are also available in practically any width or height.

Not to scale.

For custom size Brick Vents, contact customer service for details.

Brick Vent ▲ 1½" Deep ▲ 45° Straight Blades ▲ Stationary ▲ Flanged Frame ▲ Extruded Aluminum

Page 2

| Item | Qty | Opening Size   |                 |        |         |          |       |
|------|-----|----------------|-----------------|--------|---------|----------|-------|
|      |     | Width<br>("A") | Height<br>("B") | Finish | Tagging | Net Each | Total |
|      |     |                |                 |        |         |          |       |
|      |     |                |                 |        |         |          |       |
|      |     |                |                 |        |         |          |       |
|      |     |                |                 |        |         |          |       |
|      |     |                |                 |        |         |          |       |
|      |     |                |                 |        |         |          |       |
|      |     |                |                 |        |         |          |       |
|      |     |                |                 |        |         |          |       |
|      |     |                |                 |        |         |          |       |
|      |     |                |                 |        |         |          |       |
|      |     |                |                 |        |         |          |       |
|      |     |                |                 |        |         |          |       |
|      |     |                |                 |        |         |          |       |
|      |     |                |                 |        |         |          |       |
|      |     |                |                 |        |         |          |       |
|      |     |                |                 |        |         |          |       |